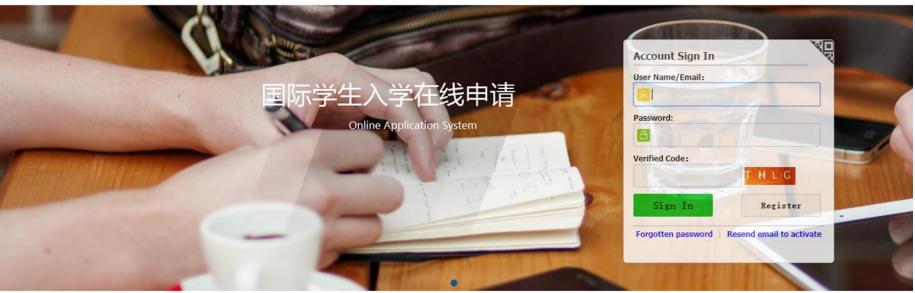

# 4. Online Application

**Website resource:** <a href="http://iaa.suda.edu.cn">http://iaa.suda.edu.cn</a> or <a href="http://suda.17gz.org">http://suda.17gz.org</a>