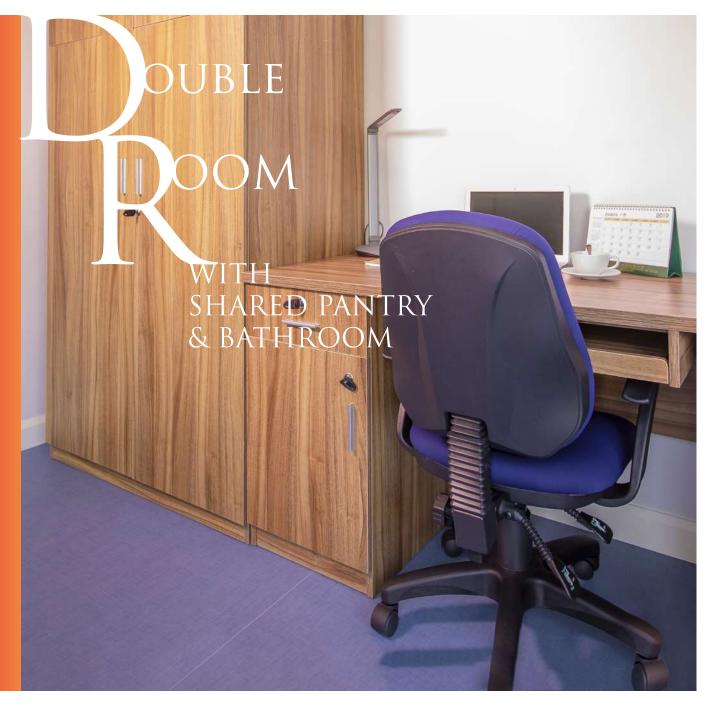

# Hall Profile

The types of rooms available in the Residential Hall for students are as follows:

| Room Type                 | Single Room/Double<br>Room with Shared Pantry<br>& Bathroom                                                                                                              | Studio Apartment                                                                                                                                                                                                                                                                                           |
|---------------------------|--------------------------------------------------------------------------------------------------------------------------------------------------------------------------|------------------------------------------------------------------------------------------------------------------------------------------------------------------------------------------------------------------------------------------------------------------------------------------------------------|
| Room Size<br>(approx. m2) | 10 m²/ 14 m²                                                                                                                                                             | $42 \mathrm{m}^2$                                                                                                                                                                                                                                                                                          |
| Room Feature              | Private room with communal pantry & bathroom                                                                                                                             | A room equipped with kitchen,<br>study space as well as sleeping<br>area and living area (in some<br>rooms)                                                                                                                                                                                                |
| Floor                     | 5/F – 9/F (Female)<br>10/F – 12/F (Male)                                                                                                                                 | 14/F - 17/F                                                                                                                                                                                                                                                                                                |
| Targeted Residents        | USJ Students                                                                                                                                                             | USJ Staff, Post-Graduate students,<br>Visiting Academics and Guests                                                                                                                                                                                                                                        |
| Roommate<br>Assignment    | Single gender                                                                                                                                                            | Nil                                                                                                                                                                                                                                                                                                        |
| Furnishings               | <ol> <li>Single bed/Bunk bed<br/>w/ mattress</li> <li>Desk &amp; chair(s)</li> <li>Wardrobe</li> <li>Rubbish bin</li> <li>Curtain blinds</li> <li>Mini Fridge</li> </ol> | <ol> <li>Single bed/Double bed<br/>w/ mattress</li> <li>Desk &amp; chairs</li> <li>Wardrobe</li> <li>Rubbish Bin</li> <li>Curtain blinds</li> <li>Dining table &amp; chairs</li> <li>Couches (Available in<br/>some apartments)</li> <li>Equipped kitchen w/<br/>refrigerator</li> <li>Bathroom</li> </ol> |
| Bedding                   | One set of bed linens                                                                                                                                                    |                                                                                                                                                                                                                                                                                                            |
| Others                    | Basic cable & Wi-Fi internet access                                                                                                                                      |                                                                                                                                                                                                                                                                                                            |