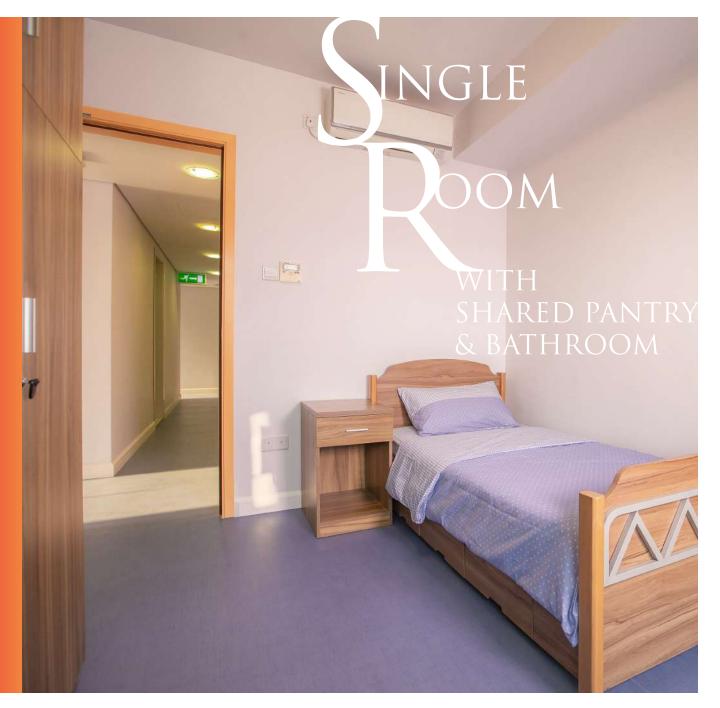

# Hall Profile

The types of rooms available in the Residential Hall for students are as follows:

| Room Type                 | Single Room/Double<br>Room with Shared Pantry<br>& Bathroom                                                                                                              | Studio Apartment                                                                                                                                                                                                                                                                                           |
|---------------------------|--------------------------------------------------------------------------------------------------------------------------------------------------------------------------|------------------------------------------------------------------------------------------------------------------------------------------------------------------------------------------------------------------------------------------------------------------------------------------------------------|
| Room Size<br>(approx. m2) | 10 m²/ 14 m²                                                                                                                                                             | $42 \mathrm{m}^2$                                                                                                                                                                                                                                                                                          |
| Room Feature              | Private room with communal pantry & bathroom                                                                                                                             | A room equipped with kitchen,<br>study space as well as sleeping<br>area and living area (in some<br>rooms)                                                                                                                                                                                                |
| Floor                     | 5/F – 9/F (Female)<br>10/F – 12/F (Male)                                                                                                                                 | 14/F - 17/F                                                                                                                                                                                                                                                                                                |
| Targeted Residents        | USJ Students                                                                                                                                                             | USJ Staff, Post-Graduate students,<br>Visiting Academics and Guests                                                                                                                                                                                                                                        |
| Roommate<br>Assignment    | Single gender                                                                                                                                                            | Nil                                                                                                                                                                                                                                                                                                        |
| Furnishings               | <ol> <li>Single bed/Bunk bed<br/>w/ mattress</li> <li>Desk &amp; chair(s)</li> <li>Wardrobe</li> <li>Rubbish bin</li> <li>Curtain blinds</li> <li>Mini Fridge</li> </ol> | <ol> <li>Single bed/Double bed<br/>w/ mattress</li> <li>Desk &amp; chairs</li> <li>Wardrobe</li> <li>Rubbish Bin</li> <li>Curtain blinds</li> <li>Dining table &amp; chairs</li> <li>Couches (Available in<br/>some apartments)</li> <li>Equipped kitchen w/<br/>refrigerator</li> <li>Bathroom</li> </ol> |
| Bedding                   | One set of bed linens                                                                                                                                                    |                                                                                                                                                                                                                                                                                                            |
| Others                    | Basic cable & Wi-Fi internet access                                                                                                                                      |                                                                                                                                                                                                                                                                                                            |