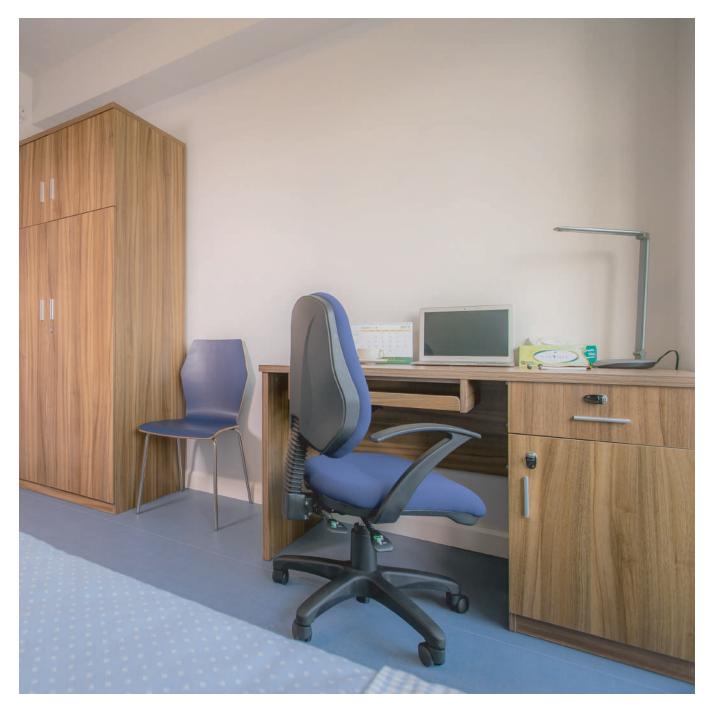

# Hall Profile

The types of rooms available in the Residential Hall for students are as follows:

| Room Type                 | Single Room/Double<br>Room with Shared Pantry<br>& Bathroom                                                                                                              | Studio Apartment                                                                                                                                                                                                                                                                                           |
|---------------------------|--------------------------------------------------------------------------------------------------------------------------------------------------------------------------|------------------------------------------------------------------------------------------------------------------------------------------------------------------------------------------------------------------------------------------------------------------------------------------------------------|
| Room Size<br>(approx. m2) | 10 m²/ 14 m²                                                                                                                                                             | $42 \mathrm{m}^2$                                                                                                                                                                                                                                                                                          |
| Room Feature              | Private room with communal pantry & bathroom                                                                                                                             | A room equipped with kitchen,<br>study space as well as sleeping<br>area and living area (in some<br>rooms)                                                                                                                                                                                                |
| Floor                     | 5/F – 9/F (Female)<br>10/F – 12/F (Male)                                                                                                                                 | 14/F - 17/F                                                                                                                                                                                                                                                                                                |
| Targeted Residents        | USJ Students                                                                                                                                                             | USJ Staff, Post-Graduate students,<br>Visiting Academics and Guests                                                                                                                                                                                                                                        |
| Roommate<br>Assignment    | Single gender                                                                                                                                                            | Nil                                                                                                                                                                                                                                                                                                        |
| Furnishings               | <ol> <li>Single bed/Bunk bed<br/>w/ mattress</li> <li>Desk &amp; chair(s)</li> <li>Wardrobe</li> <li>Rubbish bin</li> <li>Curtain blinds</li> <li>Mini Fridge</li> </ol> | <ol> <li>Single bed/Double bed<br/>w/ mattress</li> <li>Desk &amp; chairs</li> <li>Wardrobe</li> <li>Rubbish Bin</li> <li>Curtain blinds</li> <li>Dining table &amp; chairs</li> <li>Couches (Available in<br/>some apartments)</li> <li>Equipped kitchen w/<br/>refrigerator</li> <li>Bathroom</li> </ol> |
| Bedding                   | One set of bed linens                                                                                                                                                    |                                                                                                                                                                                                                                                                                                            |
| Others                    | Basic cable & Wi-Fi internet access                                                                                                                                      |                                                                                                                                                                                                                                                                                                            |