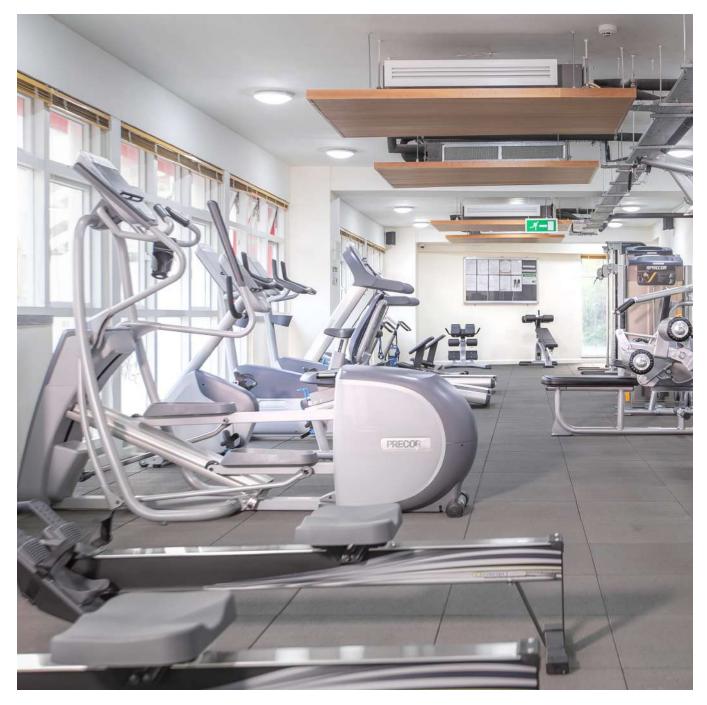

0

EQUIPPED WITH STOVES RANGE HOODS BASIN Refrigerators & Water Dispenser

HARED

ANTRIES

Mind Your Head

M OF

SE

IN ORDER TO CULTIVATE A HEALTHY LIFE STYLE TO OUR STAFF, STUDENTS, ALUMNI, AND RESIDENTS, A FITNESS ROOM IS LOCATED ON 4/F OF THE RESIDENTIAL HALL OF THE USJ ILHA VERDE CAMPUS. THERE ARE SEVERAL TYPES OF FITNESS FACILITIES SUCH AS PHYSICAL EXERCISE EQUIPMENT, WEIGHT LIFTING EQUIPMENT, STRENGTH TRAINING EQUIPMENT. TO SAFEGUARD THE SAFETY OF ALL USERS, THEY ARE TO FOLLOW THE FITNESS ROOM GUIDELINES AND RULES WHEN USING THE FACILITIES OF THE FITNESS ROOM.

### **Fitness Room Information**

The Residential Hall provides access to a state of the art Fitness Room.

#### **Fitness Room Facilities**

- Treadmill
- Bicep Curl
- Dumbbell Rack and Set
- Adjustable Bench
- Precor Fis Guide
- Pulldown/Seated Row
- Leg Extension
- Elliptical Cross-trainer

- Shoulder Press
- Recumbent Bike
- Upright Bike
- Stretch Trainer
- Multi-Position Bench
- Fit Ball
- Yoga Mat