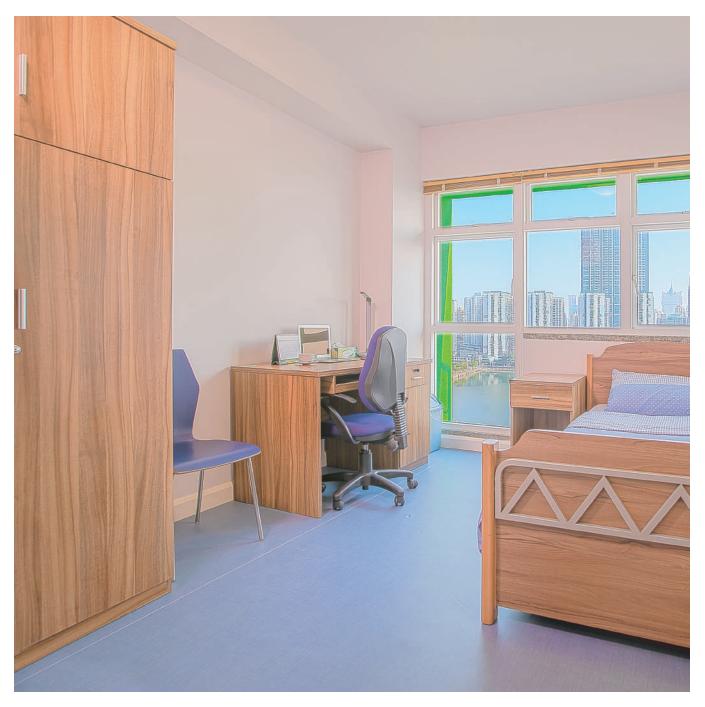

# Hall Profile

The types of rooms available in the Residential Hall for students are as follows:

| Room Type                 | Single Room/Double<br>Room with Shared Pantry<br>& Bathroom                                                                                                              | Studio Apartment                                                                                                                                                                                                                                                                                           |
|---------------------------|--------------------------------------------------------------------------------------------------------------------------------------------------------------------------|------------------------------------------------------------------------------------------------------------------------------------------------------------------------------------------------------------------------------------------------------------------------------------------------------------|
| Room Size<br>(approx. m2) | 10 m²/ 14 m²                                                                                                                                                             | $42 \mathrm{m}^2$                                                                                                                                                                                                                                                                                          |
| Room Feature              | Private room with communal pantry & bathroom                                                                                                                             | A room equipped with kitchen,<br>study space as well as sleeping<br>area and living area (in some<br>rooms)                                                                                                                                                                                                |
| Floor                     | 5/F – 9/F (Female)<br>10/F – 12/F (Male)                                                                                                                                 | 14/F - 17/F                                                                                                                                                                                                                                                                                                |
| Targeted Residents        | USJ Students                                                                                                                                                             | USJ Staff, Post-Graduate students,<br>Visiting Academics and Guests                                                                                                                                                                                                                                        |
| Roommate<br>Assignment    | Single gender                                                                                                                                                            | Nil                                                                                                                                                                                                                                                                                                        |
| Furnishings               | <ol> <li>Single bed/Bunk bed<br/>w/ mattress</li> <li>Desk &amp; chair(s)</li> <li>Wardrobe</li> <li>Rubbish bin</li> <li>Curtain blinds</li> <li>Mini Fridge</li> </ol> | <ol> <li>Single bed/Double bed<br/>w/ mattress</li> <li>Desk &amp; chairs</li> <li>Wardrobe</li> <li>Rubbish Bin</li> <li>Curtain blinds</li> <li>Dining table &amp; chairs</li> <li>Couches (Available in<br/>some apartments)</li> <li>Equipped kitchen w/<br/>refrigerator</li> <li>Bathroom</li> </ol> |
| Bedding                   | One set of bed linens                                                                                                                                                    |                                                                                                                                                                                                                                                                                                            |
| Others                    | Basic cable & Wi-Fi internet access                                                                                                                                      |                                                                                                                                                                                                                                                                                                            |