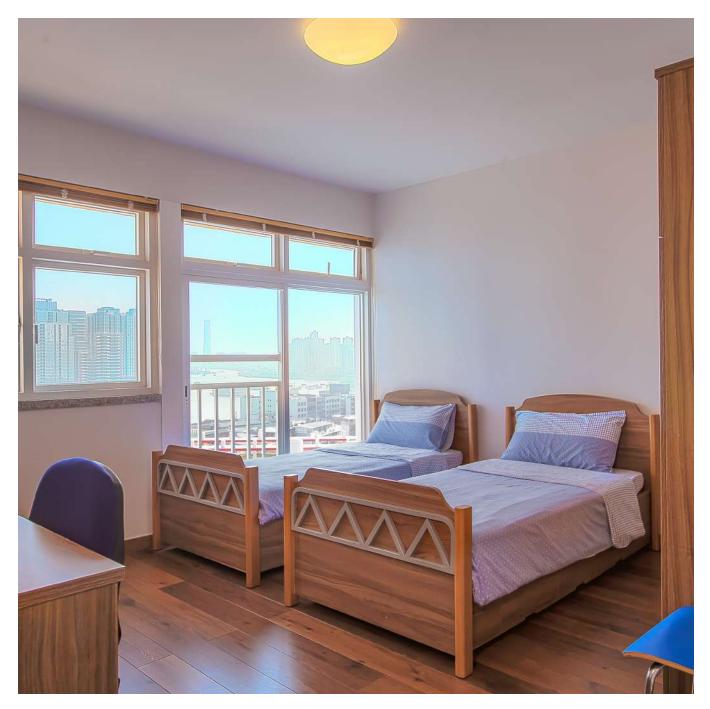

# Hall Profile

The types of rooms available in the Residential Hall for students are as follows:

| Room Type                 | Single Room/Double<br>Room with Shared Pantry<br>& Bathroom                                                                                                              | Studio Apartment                                                                                                                                                                                                                                                                                           |
|---------------------------|--------------------------------------------------------------------------------------------------------------------------------------------------------------------------|------------------------------------------------------------------------------------------------------------------------------------------------------------------------------------------------------------------------------------------------------------------------------------------------------------|
| Room Size<br>(approx. m2) | 10 m²/ 14 m²                                                                                                                                                             | $42 \mathrm{m}^2$                                                                                                                                                                                                                                                                                          |
| Room Feature              | Private room with communal pantry & bathroom                                                                                                                             | A room equipped with kitchen,<br>study space as well as sleeping<br>area and living area (in some<br>rooms)                                                                                                                                                                                                |
| Floor                     | 5/F – 9/F (Female)<br>10/F – 12/F (Male)                                                                                                                                 | 14/F - 17/F                                                                                                                                                                                                                                                                                                |
| Targeted Residents        | USJ Students                                                                                                                                                             | USJ Staff, Post-Graduate students,<br>Visiting Academics and Guests                                                                                                                                                                                                                                        |
| Roommate<br>Assignment    | Single gender                                                                                                                                                            | Nil                                                                                                                                                                                                                                                                                                        |
| Furnishings               | <ol> <li>Single bed/Bunk bed<br/>w/ mattress</li> <li>Desk &amp; chair(s)</li> <li>Wardrobe</li> <li>Rubbish bin</li> <li>Curtain blinds</li> <li>Mini Fridge</li> </ol> | <ol> <li>Single bed/Double bed<br/>w/ mattress</li> <li>Desk &amp; chairs</li> <li>Wardrobe</li> <li>Rubbish Bin</li> <li>Curtain blinds</li> <li>Dining table &amp; chairs</li> <li>Couches (Available in<br/>some apartments)</li> <li>Equipped kitchen w/<br/>refrigerator</li> <li>Bathroom</li> </ol> |
| Bedding                   | One set of bed linens                                                                                                                                                    |                                                                                                                                                                                                                                                                                                            |
| Others                    | Basic cable & Wi-Fi internet access                                                                                                                                      |                                                                                                                                                                                                                                                                                                            |