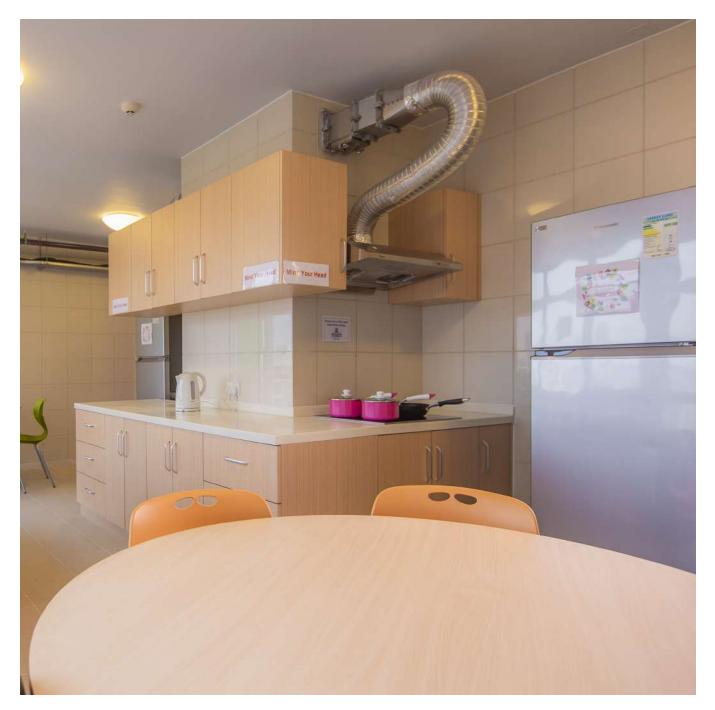

0

EQUIPPED WITH STOVES RANGE HOODS BASIN Refrigerators & Water Dispenser

HARED

ANTRIES

Mind Your Head

M OF

SE

IN ORDER TO CULTIVATE A HEALTHY LIFE STYLE TO OUR STAFF, STUDENTS, ALUMNI, AND RESIDENTS, A FITNESS ROOM IS LOCATED ON 4/F OF THE RESIDENTIAL HALL OF THE USJ ILHA VERDE CAMPUS. THERE ARE SEVERAL TYPES OF FITNESS FACILITIES SUCH AS PHYSICAL EXERCISE EQUIPMENT, WEIGHT LIFTING EQUIPMENT, STRENGTH TRAINING EQUIPMENT. TO SAFEGUARD THE SAFETY OF ALL USERS, THEY ARE TO FOLLOW THE FITNESS ROOM GUIDELINES AND RULES WHEN USING THE FACILITIES OF THE FITNESS ROOM.