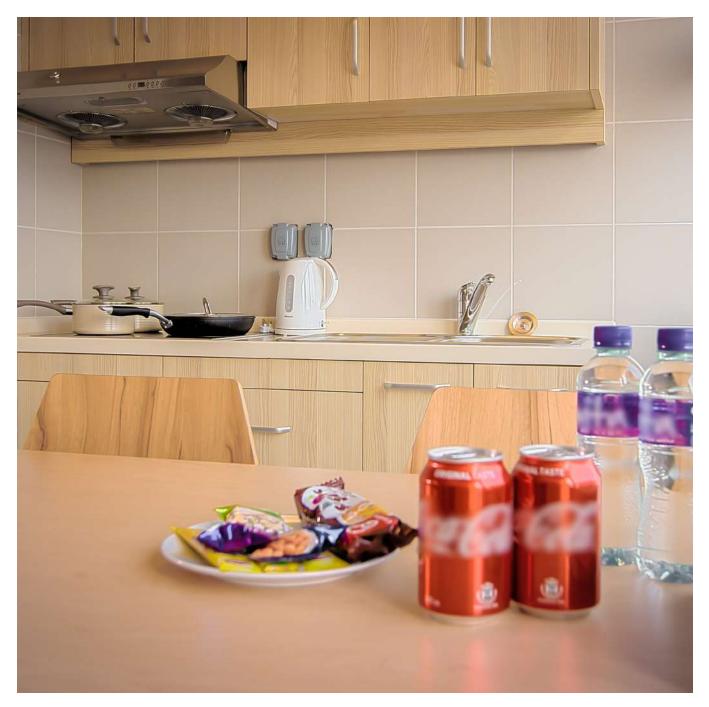

0

EQUIPPED WITH STOVES RANGE HOODS BASIN Refrigerators & Water Dispenser

HARED

ANTRIES

Mind Your Head

M OF

SE

IN ORDER TO CULTIVATE A HEALTHY LIFE STYLE TO OUR STAFF, STUDENTS, ALUMNI, AND RESIDENTS, A FITNESS ROOM IS LOCATED ON 4/F OF THE RESIDENTIAL HALL OF THE USJ ILHA VERDE CAMPUS. THERE ARE SEVERAL TYPES OF FITNESS FACILITIES SUCH AS PHYSICAL EXERCISE EQUIPMENT, WEIGHT LIFTING EQUIPMENT, STRENGTH TRAINING EQUIPMENT. TO SAFEGUARD THE SAFETY OF ALL USERS, THEY ARE TO FOLLOW THE FITNESS ROOM GUIDELINES AND RULES WHEN USING THE FACILITIES OF THE FITNESS ROOM.