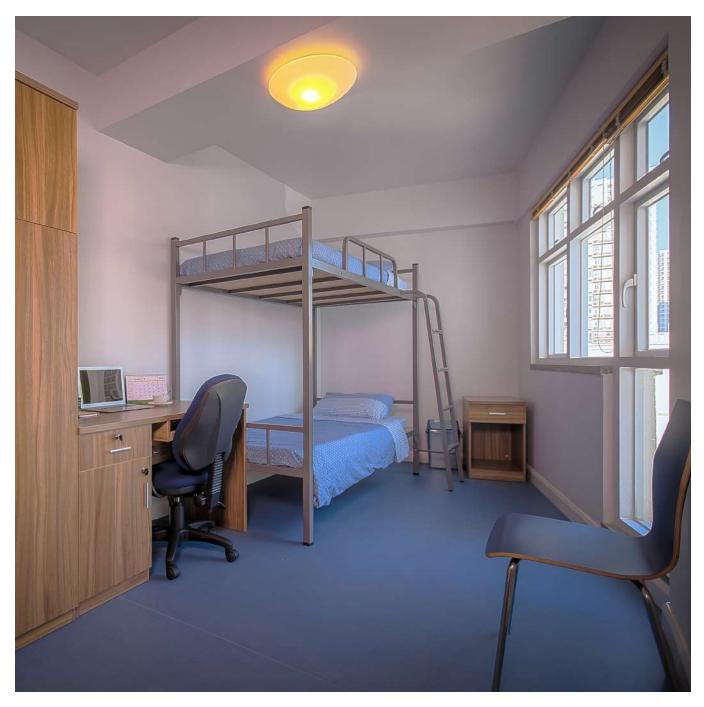

# Hall Profile

The types of rooms available in the Residential Hall for students are as follows:

| Room Type                 | Single Room/Double<br>Room with Shared Pantry<br>& Bathroom                                                                                                              | Studio Apartment                                                                                                                                                                                                                                                                                           |
|---------------------------|--------------------------------------------------------------------------------------------------------------------------------------------------------------------------|------------------------------------------------------------------------------------------------------------------------------------------------------------------------------------------------------------------------------------------------------------------------------------------------------------|
| Room Size<br>(approx. m2) | 10 m²/ 14 m²                                                                                                                                                             | $42 \mathrm{m}^2$                                                                                                                                                                                                                                                                                          |
| Room Feature              | Private room with communal pantry & bathroom                                                                                                                             | A room equipped with kitchen,<br>study space as well as sleeping<br>area and living area (in some<br>rooms)                                                                                                                                                                                                |
| Floor                     | 5/F – 9/F (Female)<br>10/F – 12/F (Male)                                                                                                                                 | 14/F - 17/F                                                                                                                                                                                                                                                                                                |
| Targeted Residents        | USJ Students                                                                                                                                                             | USJ Staff, Post-Graduate students,<br>Visiting Academics and Guests                                                                                                                                                                                                                                        |
| Roommate<br>Assignment    | Single gender                                                                                                                                                            | Nil                                                                                                                                                                                                                                                                                                        |
| Furnishings               | <ol> <li>Single bed/Bunk bed<br/>w/ mattress</li> <li>Desk &amp; chair(s)</li> <li>Wardrobe</li> <li>Rubbish bin</li> <li>Curtain blinds</li> <li>Mini Fridge</li> </ol> | <ol> <li>Single bed/Double bed<br/>w/ mattress</li> <li>Desk &amp; chairs</li> <li>Wardrobe</li> <li>Rubbish Bin</li> <li>Curtain blinds</li> <li>Dining table &amp; chairs</li> <li>Couches (Available in<br/>some apartments)</li> <li>Equipped kitchen w/<br/>refrigerator</li> <li>Bathroom</li> </ol> |
| Bedding                   | One set of bed linens                                                                                                                                                    |                                                                                                                                                                                                                                                                                                            |
| Others                    | Basic cable & Wi-Fi internet access                                                                                                                                      |                                                                                                                                                                                                                                                                                                            |