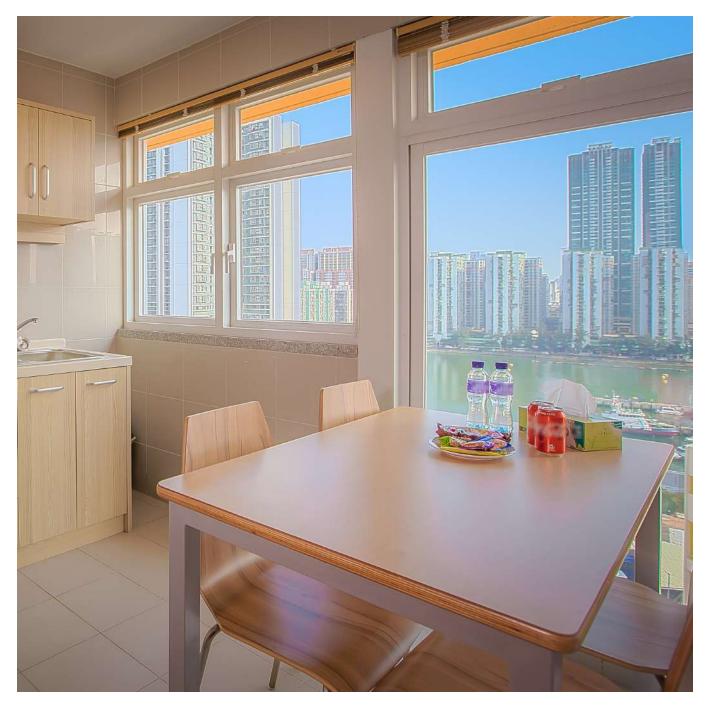

# Hall Profile

The types of rooms available in the Residential Hall for students are as follows:

| Room Type                 | Single Room/Double<br>Room with Shared Pantry<br>& Bathroom                                                                                                              | Studio Apartment                                                                                                                                                                                                                                                                                           |
|---------------------------|--------------------------------------------------------------------------------------------------------------------------------------------------------------------------|------------------------------------------------------------------------------------------------------------------------------------------------------------------------------------------------------------------------------------------------------------------------------------------------------------|
| Room Size<br>(approx. m2) | 10 m²/ 14 m²                                                                                                                                                             | $42 \mathrm{m}^2$                                                                                                                                                                                                                                                                                          |
| Room Feature              | Private room with communal pantry & bathroom                                                                                                                             | A room equipped with kitchen,<br>study space as well as sleeping<br>area and living area (in some<br>rooms)                                                                                                                                                                                                |
| Floor                     | 5/F – 9/F (Female)<br>10/F – 12/F (Male)                                                                                                                                 | 14/F - 17/F                                                                                                                                                                                                                                                                                                |
| Targeted Residents        | USJ Students                                                                                                                                                             | USJ Staff, Post-Graduate students,<br>Visiting Academics and Guests                                                                                                                                                                                                                                        |
| Roommate<br>Assignment    | Single gender                                                                                                                                                            | Nil                                                                                                                                                                                                                                                                                                        |
| Furnishings               | <ol> <li>Single bed/Bunk bed<br/>w/ mattress</li> <li>Desk &amp; chair(s)</li> <li>Wardrobe</li> <li>Rubbish bin</li> <li>Curtain blinds</li> <li>Mini Fridge</li> </ol> | <ol> <li>Single bed/Double bed<br/>w/ mattress</li> <li>Desk &amp; chairs</li> <li>Wardrobe</li> <li>Rubbish Bin</li> <li>Curtain blinds</li> <li>Dining table &amp; chairs</li> <li>Couches (Available in<br/>some apartments)</li> <li>Equipped kitchen w/<br/>refrigerator</li> <li>Bathroom</li> </ol> |
| Bedding                   | One set of bed linens                                                                                                                                                    |                                                                                                                                                                                                                                                                                                            |
| Others                    | Basic cable & Wi-Fi internet access                                                                                                                                      |                                                                                                                                                                                                                                                                                                            |