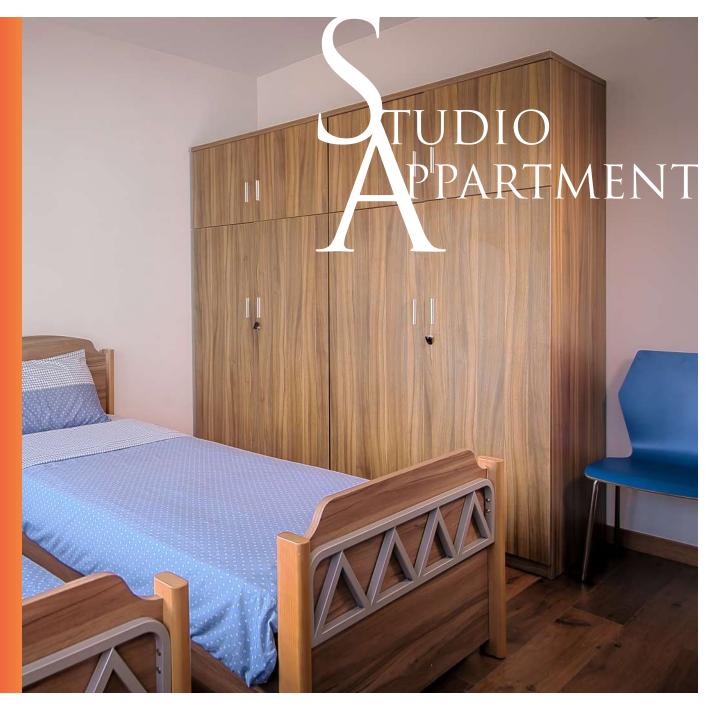

# Hall Profile

The types of rooms available in the Residential Hall for students are as follows:

| Room Type                 | Single Room/Double<br>Room with Shared Pantry<br>& Bathroom                                                                                                              | Studio Apartment                                                                                                                                                                                                                                                                                           |
|---------------------------|--------------------------------------------------------------------------------------------------------------------------------------------------------------------------|------------------------------------------------------------------------------------------------------------------------------------------------------------------------------------------------------------------------------------------------------------------------------------------------------------|
| Room Size<br>(approx. m2) | 10 m²/ 14 m²                                                                                                                                                             | $42 \mathrm{m}^2$                                                                                                                                                                                                                                                                                          |
| Room Feature              | Private room with communal pantry & bathroom                                                                                                                             | A room equipped with kitchen,<br>study space as well as sleeping<br>area and living area (in some<br>rooms)                                                                                                                                                                                                |
| Floor                     | 5/F – 9/F (Female)<br>10/F – 12/F (Male)                                                                                                                                 | 14/F - 17/F                                                                                                                                                                                                                                                                                                |
| Targeted Residents        | USJ Students                                                                                                                                                             | USJ Staff, Post-Graduate students,<br>Visiting Academics and Guests                                                                                                                                                                                                                                        |
| Roommate<br>Assignment    | Single gender                                                                                                                                                            | Nil                                                                                                                                                                                                                                                                                                        |
| Furnishings               | <ol> <li>Single bed/Bunk bed<br/>w/ mattress</li> <li>Desk &amp; chair(s)</li> <li>Wardrobe</li> <li>Rubbish bin</li> <li>Curtain blinds</li> <li>Mini Fridge</li> </ol> | <ol> <li>Single bed/Double bed<br/>w/ mattress</li> <li>Desk &amp; chairs</li> <li>Wardrobe</li> <li>Rubbish Bin</li> <li>Curtain blinds</li> <li>Dining table &amp; chairs</li> <li>Couches (Available in<br/>some apartments)</li> <li>Equipped kitchen w/<br/>refrigerator</li> <li>Bathroom</li> </ol> |
| Bedding                   | One set of bed linens                                                                                                                                                    |                                                                                                                                                                                                                                                                                                            |
| Others                    | Basic cable & Wi-Fi internet access                                                                                                                                      |                                                                                                                                                                                                                                                                                                            |