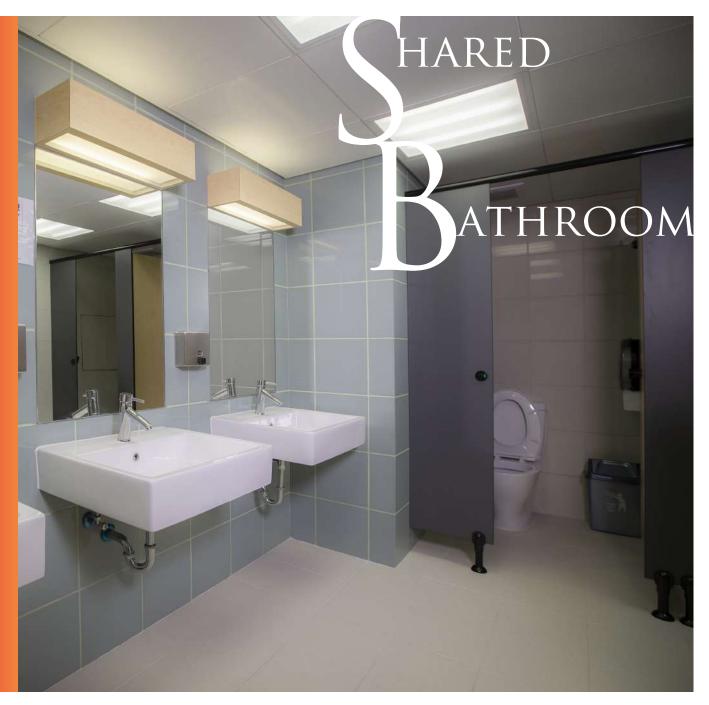

# Hall Profile

The types of rooms available in the Residential Hall for students are as follows:

| Room Type                 | Single Room/Double<br>Room with Shared Pantry<br>& Bathroom                                                                                                              | Studio Apartment                                                                                                                                                                                                                                                                                           |
|---------------------------|--------------------------------------------------------------------------------------------------------------------------------------------------------------------------|------------------------------------------------------------------------------------------------------------------------------------------------------------------------------------------------------------------------------------------------------------------------------------------------------------|
| Room Size<br>(approx. m2) | 10 m²/ 14 m²                                                                                                                                                             | $42 \mathrm{m}^2$                                                                                                                                                                                                                                                                                          |
| Room Feature              | Private room with communal pantry & bathroom                                                                                                                             | A room equipped with kitchen,<br>study space as well as sleeping<br>area and living area (in some<br>rooms)                                                                                                                                                                                                |
| Floor                     | 5/F – 9/F (Female)<br>10/F – 12/F (Male)                                                                                                                                 | 14/F - 17/F                                                                                                                                                                                                                                                                                                |
| Targeted Residents        | USJ Students                                                                                                                                                             | USJ Staff, Post-Graduate students,<br>Visiting Academics and Guests                                                                                                                                                                                                                                        |
| Roommate<br>Assignment    | Single gender                                                                                                                                                            | Nil                                                                                                                                                                                                                                                                                                        |
| Furnishings               | <ol> <li>Single bed/Bunk bed<br/>w/ mattress</li> <li>Desk &amp; chair(s)</li> <li>Wardrobe</li> <li>Rubbish bin</li> <li>Curtain blinds</li> <li>Mini Fridge</li> </ol> | <ol> <li>Single bed/Double bed<br/>w/ mattress</li> <li>Desk &amp; chairs</li> <li>Wardrobe</li> <li>Rubbish Bin</li> <li>Curtain blinds</li> <li>Dining table &amp; chairs</li> <li>Couches (Available in<br/>some apartments)</li> <li>Equipped kitchen w/<br/>refrigerator</li> <li>Bathroom</li> </ol> |
| Bedding                   | One set of bed linens                                                                                                                                                    |                                                                                                                                                                                                                                                                                                            |
| Others                    | Basic cable & Wi-Fi internet access                                                                                                                                      |                                                                                                                                                                                                                                                                                                            |