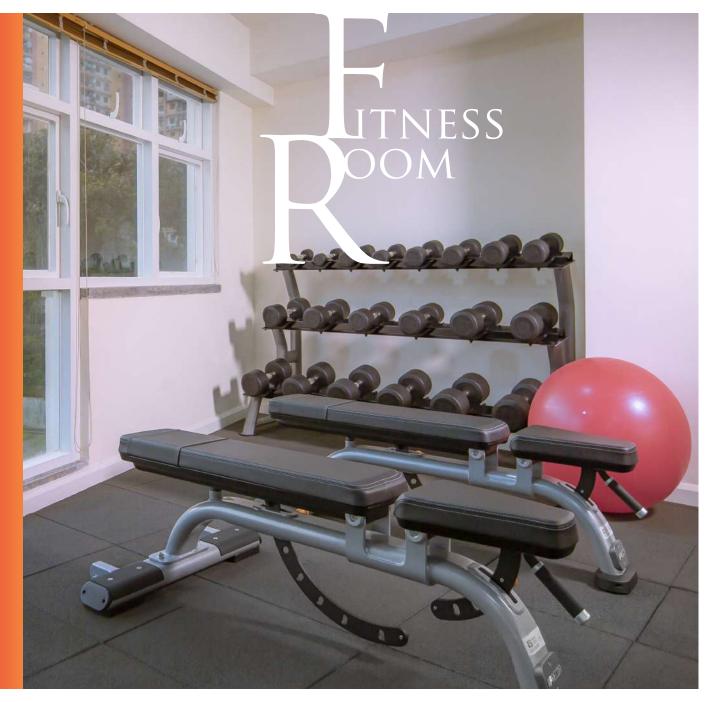

0

EQUIPPED WITH STOVES RANGE HOODS BASIN Refrigerators & Water Dispenser

HARED

ANTRIES

Mind Your Head

M OF

SE

IN ORDER TO CULTIVATE A HEALTHY LIFE STYLE TO OUR STAFF, STUDENTS, ALUMNI, AND RESIDENTS, A FITNESS ROOM IS LOCATED ON 4/F OF THE RESIDENTIAL HALL OF THE USJ ILHA VERDE CAMPUS. THERE ARE SEVERAL TYPES OF FITNESS FACILITIES SUCH AS PHYSICAL EXERCISE EQUIPMENT, WEIGHT LIFTING EQUIPMENT, STRENGTH TRAINING EQUIPMENT. TO SAFEGUARD THE SAFETY OF ALL USERS, THEY ARE TO FOLLOW THE FITNESS ROOM GUIDELINES AND RULES WHEN USING THE FACILITIES OF THE FITNESS ROOM.

### **Fitness Room Information**

The Residential Hall provides access to a state of the art Fitness Room.

#### **Fitness Room Facilities**

- Treadmill
- Bicep Curl
- Dumbbell Rack and Set
- Adjustable Bench
- Precor Fis Guide
- Pulldown/Seated Row
- Leg Extension
- Elliptical Cross-trainer

- Shoulder Press
- Recumbent Bike
- Upright Bike
- Stretch Trainer
- Multi-Position Bench
- Fit Ball
- Yoga Mat