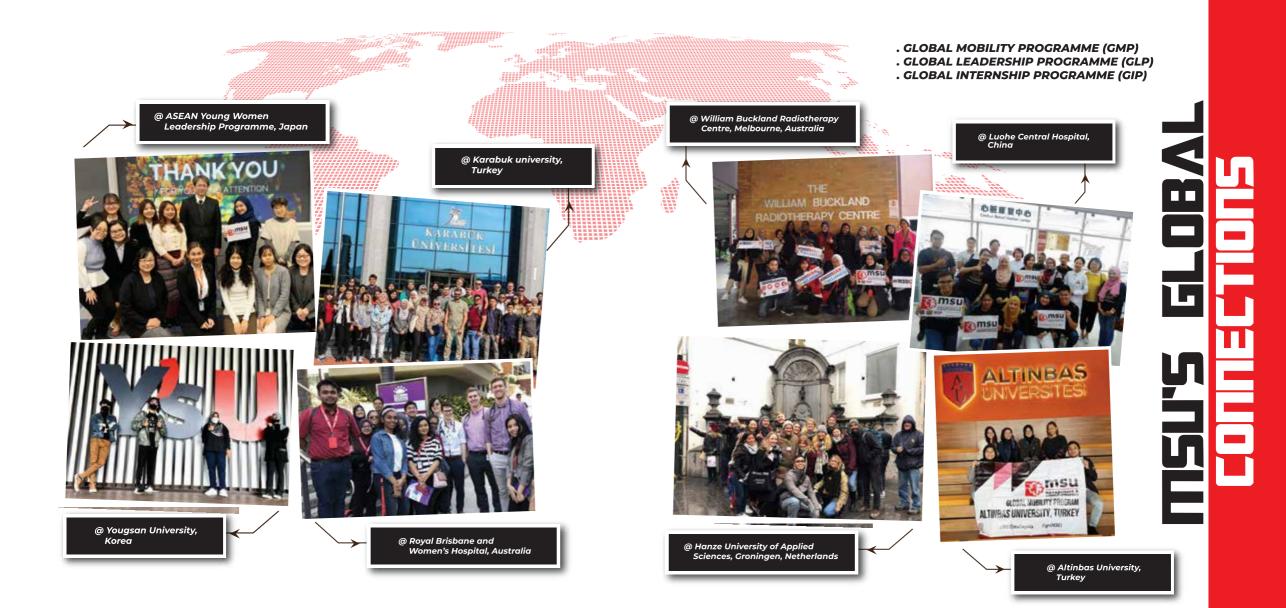

> With the support and guidance of experienced academics, MSU students undergo a myriad of learning experiences which ranges from global mobility programmes, soft skills courses and extensive industrial training components. MSU programmes are focused on areas of specialisation which will enhance graduates' employability upon graduation.