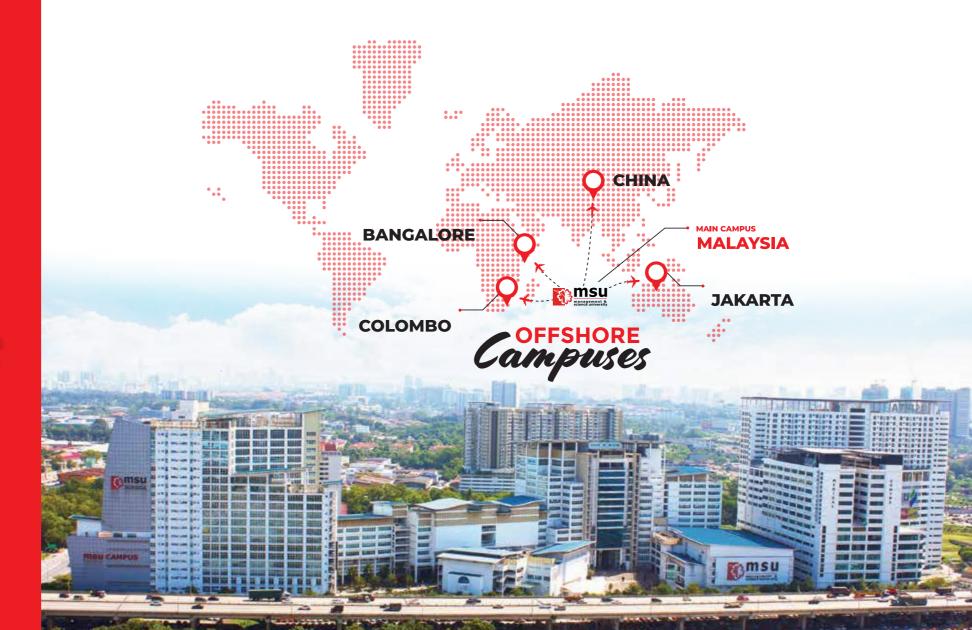

# OFFSHORE Campuses

Based in Southeast Asia's Malaysia, MSU comprises a main campus in the state of Selangor; an MSU College in ten Malaysian states; as well as offshore campuses in India, Sri Lanka, and Indonesia.